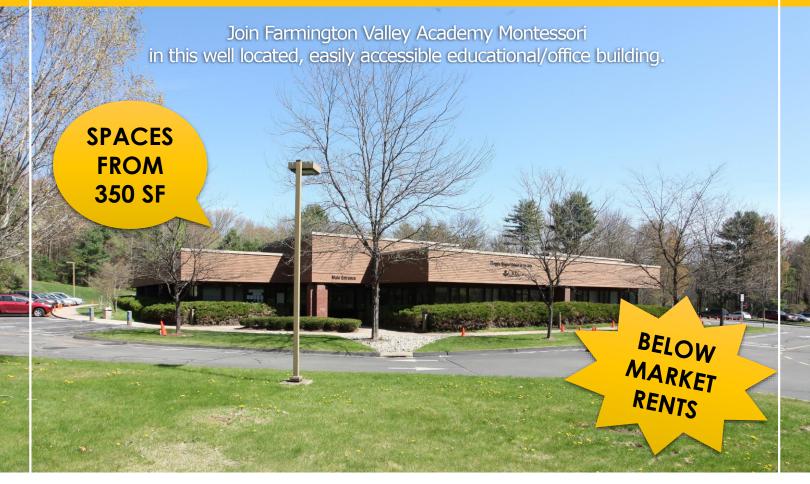

### 150 FISHER DRIVE

Avon, Connecticut

# Available for Sublease EDUCATIONAL AND/OR OFFICE SPACE

**Goman+York** is pleased to offer a 4,300 SF of educational/office space in a well-maintained single story building with private entrances and a playground. This efficient space contains 3 to 4 classrooms as well office and storage space. The easily accessible site is strategically located in the Farmington Valley proximate to the (to be built) Avon Town Center Development, Simsbury/Avon town line and just over one-half mile to the Route 44 retail corridor.

#### **Features**

• Site: **11.27 ac** 

Building: 30,720 SF

Year Built: 1987

Parking: Ample

Layout: 3-4 classrooms

Amenities: Playground access