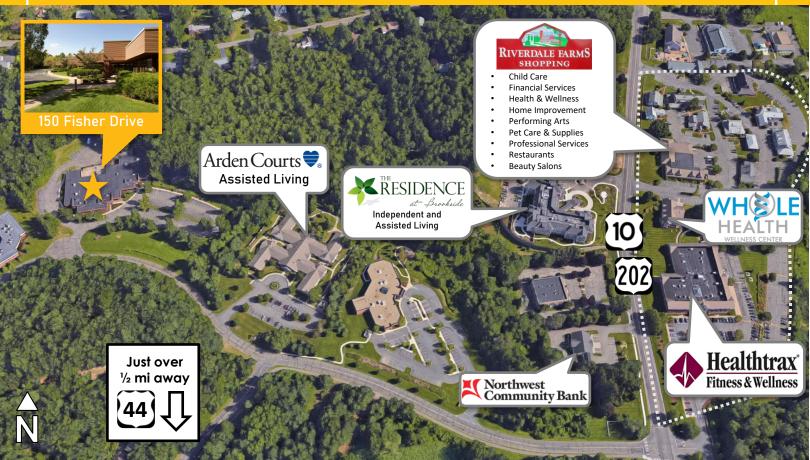

# Available for Sublease EDUCATIONAL AND/OR OFFICE SPACE

**Goman+York** is pleased to offer a 4,300 SF of educational/office space in a well-maintained single story building with private entrances and a playground. This efficient space contains 3 to 4 classrooms as well office and storage space. The easily accessible site is strategically located in the Farmington Valley proximate to the (to be built) Avon Town Center Development, Simsbury/Avon town line and just over one-half mile to the Route 44 retail corridor.

## Property overview

150 Fisher Drive • Avon, Connecticut