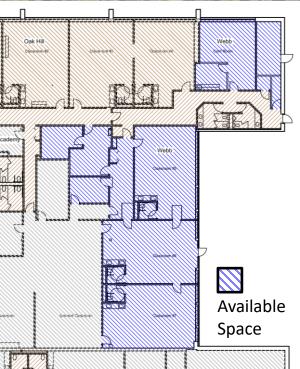

# Available for Sublease EDUCATIONAL AND/OR OFFICE SPACE

**Goman+York** is pleased to offer a 4,300 SF of educational/office space in a well-maintained single story building with private entrances and a playground. This efficient space contains 3 to 4 classrooms as well office and storage space. The easily accessible site is strategically located in the Farmington Valley proximate to the (to be built) Avon Town Center Development, Simsbury/Avon town line and just over one-half mile to the Route 44 retail corridor.

#### **Features**

• Site: **11.27 ac** 

Building: 30,720 SF

Year Built: 1987

Parking: Ample

Layout: 3-4 classrooms

Amenities: Playground access